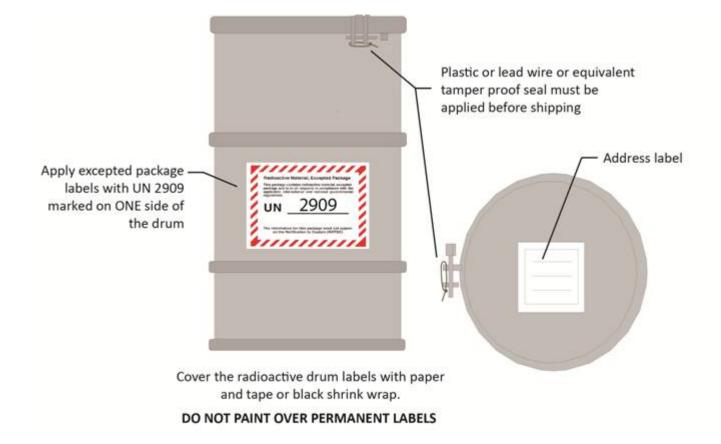

### **LABELING**

Any labels previously applied must be removed or obliterated. Cover all markings on the USA/9036/B(U) drum with **BLANK** paper and tape. Do not paint over these nameplates.

### MARKING

Apply one red candy striped excepted package label on side of the package with the number "UN2909".